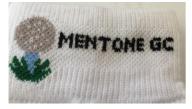

0 (with Mentone logo)



FABRIC: 100% Polyester Microfibre

**STYLING:** Classic design with set in sleeves, twin stitching on shoulder and armhole seams.

FIT: Relaxed fit

### ALSO AVAILABLE IN BLACK

| GARMENT DESCRIPTION: LADIES EXLIPSE COOLDRY POLO |       |       |       |        |         |         |  |  |
|--------------------------------------------------|-------|-------|-------|--------|---------|---------|--|--|
| SIZE RANGE: sizing in cms                        | 10(S) | 12(M) | 14(L) | 16(XL) | 18(2XL) | 20(3XL) |  |  |
| Chest Width (1/2): Bottom of Armhole             | 47    | 50.5  | 54    | 58.5   | 63.5    | 69      |  |  |
| Front Body Length (from centre top neck seam)    | 63    | 64    | 66    | 68     | 71      | 74      |  |  |

# SOCKS \$9.00 (with Mentone logo)



SIZE: 2–8 SIZE: 8–11 SIZE: 13-3

### **Payment Options**

1. Funds transfer:

Account name: Mentone Golf Club Inc. BSB: 633000 Account Number: 120547278 Transaction Description: SURNAME followed by "Product". For example: **Smith Product**.

2. Cheque to P.O. Box 614, Black Rock, 3193.

| NAME:       |         |      |          |       |  |  |
|-------------|---------|------|----------|-------|--|--|
| PRODUCT     | COST    | SIZE | QTY      | TOTAL |  |  |
| LEMON SHIRT | \$40.00 |      |          |       |  |  |
| BLACK SHIRT | \$40.00 |      |          |       |  |  |
| SOCKS       | \$9.00  |      |          |       |  |  |
| BALL MARKER | \$5.00  |      |          |       |  |  |
| BAG TAG     | \$8     |      |          |       |  |  |
|             |         |      | MY TOTAL |